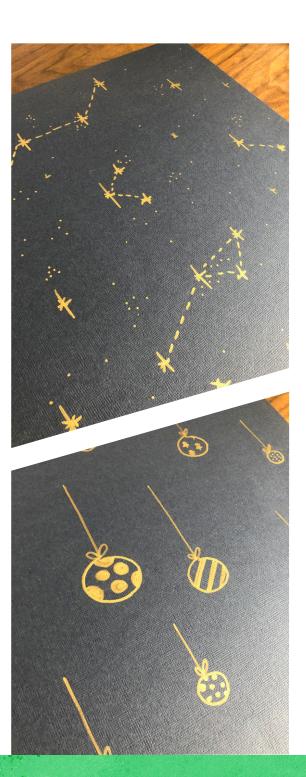

## Contrast Giftwrap

## **Instructions**

Making wrapping paper is very easy. Below are two beautiful designs to try on dark paper. Remember to make enough to wrap the gift.

- 1. Galaxies Use a metallic sharpie to draw constellations onto the paper. Draw a \* for big stars and connect some with dashed lines. Add small dots for other stars.
- 2. Baubles Use a metallic sharpie to draw baubles onto the paper. Start with a circle, add a double loop bow and a hanging ribbon. Finish up by adding a design to the bauble.