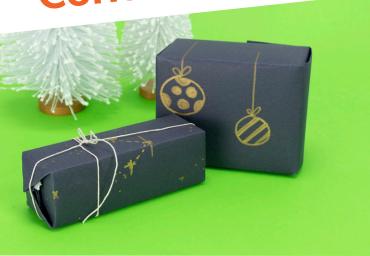

## Contrast Giftwrap

## **Instructions**

Making wrapping paper is very easy. Below are two beautiful designs to try on dark paper. Remember to make enough to wrap the gift.

- 1. Galaxies Use a metallic sharpie to draw constellations onto the paper. Draw a \* for big stars and connect some with dashed lines. Add small dots for other stars.
- 2. Baubles Use a metallic sharpie to draw baubles onto the paper. Start with a circle, add a double loop bow and a hanging ribbon. Finish up by adding a design to the bauble.