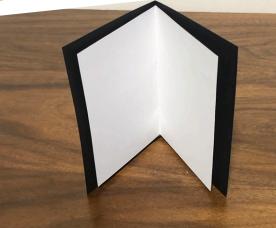

## Christmas Delivery Card cont.

- 4. Use the correction pen to give all of the reindeer two antlers.
- 5. Still using the pen add small dots all over the card to create a snowstorm.
- 6. Fold the white paper in half and glue the folded edge on the inside of the black cards folded edge.
- 7. The card inside should now open like this giving you a white base to write your message on.