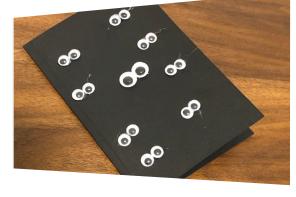

## **Instructions**

Santa's reindeer being lead by Rudolf to deliver all the Christmas gifts makes for a very cute card.

- 1. Fold your A5 card in half making an A6 card base.
- 2. Glue down the two larger googly eyes in the middle of the card. Around this, glue down the 16 smaller eyes in pairs so they look like a bunch of reindeer.
- 3. The middle pair of eyes will be Rudolf. Below his eyes glue on a red pom pom nose.