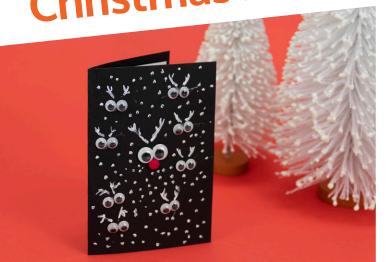

## **Instructions**

Santa's reindeer being lead by Rudolf to deliver all the Christmas gifts makes for a very cute card.

- 1. Fold your A5 card in half making an A6 card base.
- 2. Glue down the two larger googly eyes in the middle of the card. Around this, glue down the 16 smaller eyes in pairs so they look like a bunch of reindeer.
- 3. The middle pair of eyes will be Rudolf. Below his eyes glue on a red pom pom nose.