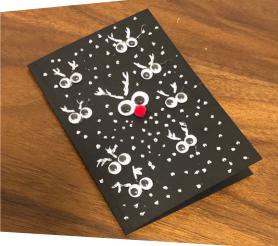

## Christmas Delivery Card cont.

- 4. Use the correction pen to give all of the reindeer two antlers.
- 5. Still using the pen add small dots all over the card to create a snowstorm.
- 6. Fold the white paper in half and glue the folded edge on the inside of the black cards folded edge.
- 7. The card inside should now open like this giving you a white base to write your message on.