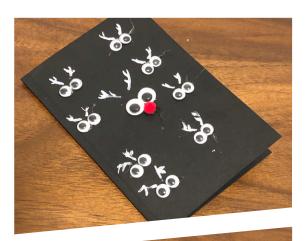

## **Instructions**

Santa's reindeer being lead by Rudolf to deliver all the Christmas gifts makes for a very cute card.

- 1. Fold your A5 card in half making an A6 card base.
- 2. Glue down the two larger googly eyes in the middle of the card. Around this, glue down the 16 smaller eyes in pairs so they look like a bunch of reindeer.
- 3. The middle pair of eyes will be Rudolf. Below his eyes glue on a red pom pom nose.