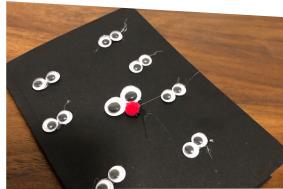

## **Instructions**

Santa's reindeer being lead by Rudolf to deliver all the Christmas gifts makes for a very cute card.

- 1. Fold your A5 card in half making an A6 card base.
- 2. Glue down the two larger googly eyes in the middle of the card. Around this, glue down the 16 smaller eyes in pairs so they look like a bunch of reindeer.
- 3. The middle pair of eyes will be Rudolf. Below his eyes glue on a red pom pom nose.

## Christmas Delivery Card cont.

- 4. Use the correction pen to give all of the reindeer two antlers.
- 5. Still using the pen add small dots all over the card to create a snowstorm.
- 6. Fold the white paper in half and glue the folded edge on the inside of the black cards folded edge.
- 7. The card inside should now open like this giving you a white base to write your message on.