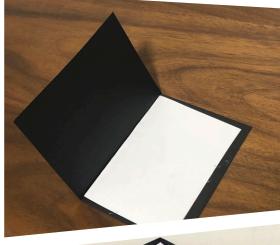

## Christmas Delivery Card cont.

- 4. Use the correction pen to give all of the reindeer two antlers.
- 5. Still using the pen add small dots all over the card to create a snowstorm.
- 6. Fold the white paper in half and glue the folded edge on the inside of the black cards folded edge.
- 7. The card inside should now open like this giving you a white base to write your message on.