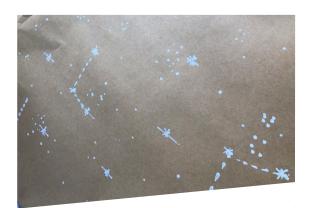

## **Instructions**

Making wrapping paper is very easy. Below are four beautiful designs to try on craft paper. Remember to make enough to wrap the gift.

- Galaxies Use the correction pen to draw constellations onto the paper. Draw a \* for big stars and connect some with dashed lines. Add small dots for other stars.
- 2. Busy brush Using a thin brush make white strokes on the paper in different directions. Start with your brush on the paper and pull in one direction till the paint stops spreading.
- 3. Brush strokes Use a wide paint brush, lightly dip it into the white paint and pull across the paper. This makes a beautiful streaky design.
- 4. Splatter Use a thin brush and load with paint. Use your finger to flick the paint onto the paper. Speckles everywhere.