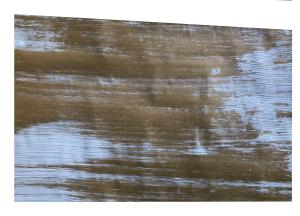

## **Instructions**

Making wrapping paper is very easy. Below are four beautiful designs to try on craft paper. Remember to make enough to wrap the gift.

- Galaxies Use the correction pen to draw constellations onto the paper. Draw a \* for big stars and connect some with dashed lines. Add small dots for other stars.
- 2. Busy brush Using a thin brush make white strokes on the paper in different directions. Start with your brush on the paper and pull in one direction till the paint stops spreading.
- 3. Brush strokes Use a wide paint brush, lightly dip it into the white paint and pull across the paper. This makes a beautiful streaky design.
- 4. Splatter Use a thin brush and load with paint. Use your finger to flick the paint onto the paper. Speckles everywhere.