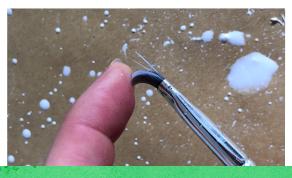

## **Instructions**

Making wrapping paper is very easy. Below are four beautiful designs to try on craft paper. Remember to make enough to wrap the gift.

- Galaxies Use the correction pen to draw constellations onto the paper. Draw a \* for big stars and connect some with dashed lines. Add small dots for other stars.
- 2. Busy brush Using a thin brush make white strokes on the paper in different directions. Start with your brush on the paper and pull in one direction till the paint stops spreading.
- 3. Brush strokes Use a wide paint brush, lightly dip it into the white paint and pull across the paper. This makes a beautiful streaky design.
- 4. Splatter Use a thin brush and load with paint. Use your finger to flick the paint onto the paper. Speckles everywhere.