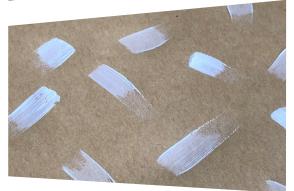

## **Instructions**

Making wrapping paper is very easy. Below are four beautiful designs to try on craft paper. Remember to make enough to wrap the gift.

- Galaxies Use the correction pen to draw constellations onto the paper. Draw a \* for big stars and connect some with dashed lines. Add small dots for other stars.
- 2. Busy brush Using a thin brush make white strokes on the paper in different directions. Start with your brush on the paper and pull in one direction till the paint stops spreading.
- 3. Brush strokes Use a wide paint brush, lightly dip it into the white paint and pull across the paper. This makes a beautiful streaky design.
- 4. Splatter Use a thin brush and load with paint. Use your finger to flick the paint onto the paper. Speckles everywhere.